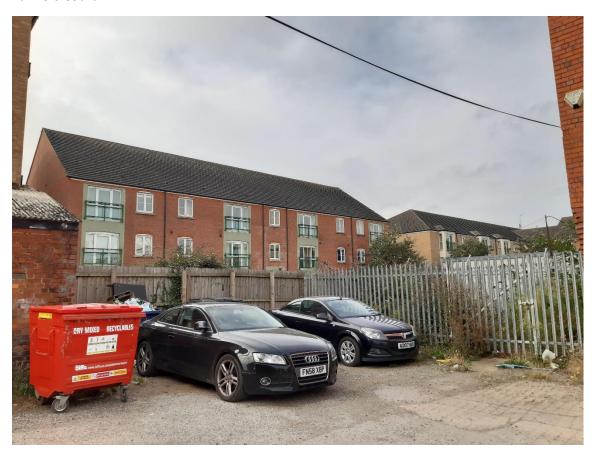

Proposed north elevation

Proposed west elevation

View along Tanners Lane from the High Street towards site

Entrance to the site

Existing warehouse with Royal Mail Sorting Office behind

View north across the site towards Firth Road

Rear of High Street properties and 134 High Street to right

Rear elevation of 134 High Street

**Tanners Court** 

Additional view of Tanners Court

Rear of warehouse from Firth Road

Longer view towards site from Firth Road