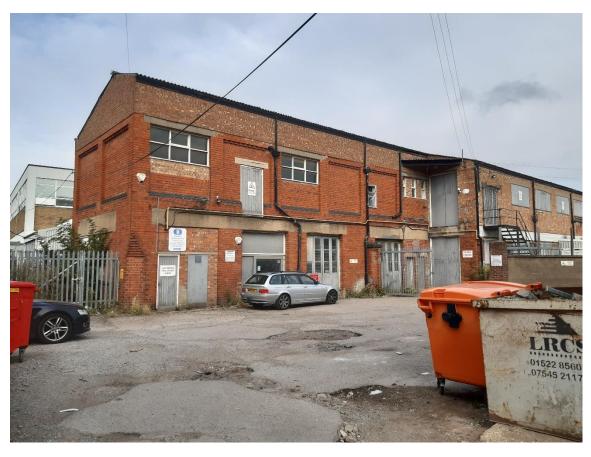

Proposed north elevation

Proposed west elevation

View along Tanners Lane from the High Street towards site

Entrance to the site

Existing warehouse with Royal Mail Sorting Office behind

View north across the site towards Firth Road

Rear of High Street properties and 134 High Street to right

Rear elevation of 134 High Street

**Tanners Court** 

Additional view of Tanners Court

Rear of warehouse from Firth Road

Longer view towards site from Firth Road