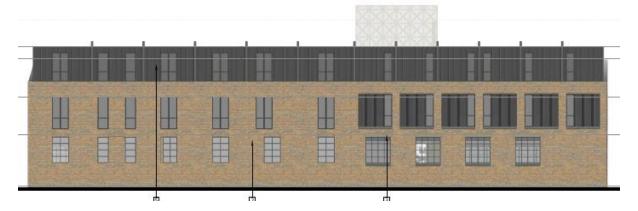

## Lincoln Sports Partnership plans

Site location plan

Proposed site layout

Proposed Ground Floor Plan

Proposed First & Second Floor Plan

Proposed Third Floor Plan

Proposed east elevation

Proposed south elevation

Proposed north elevation

Proposed west elevation

View along Tanners Lane from the High Street towards site

Entrance to the site

Existing warehouse with Royal Mail Sorting Office behind

View north across the site towards Firth Road