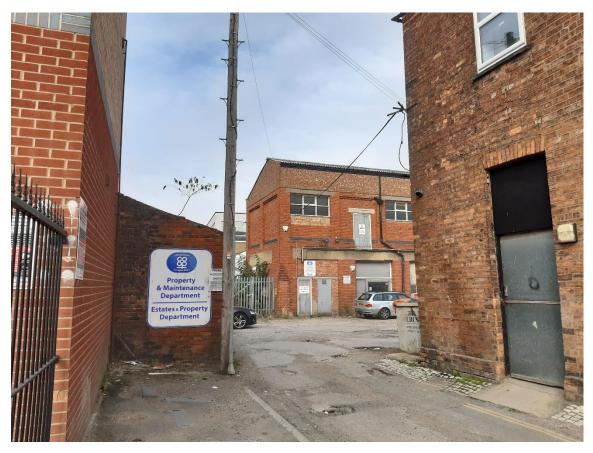

Proposed north elevation

Proposed west elevation

View along Tanners Lane from the High Street towards site

Entrance to the site

Existing warehouse with Royal Mail Sorting Office behind

View north across the site towards Firth Road