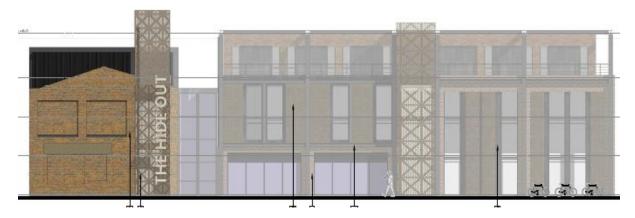

## Lincoln Sports Partnership plans

Site location plan

Proposed site layout

Proposed Ground Floor Plan

Proposed First & Second Floor Plan

Proposed Third Floor Plan

Proposed east elevation

Proposed south elevation

Proposed north elevation

Proposed west elevation

View along Tanners Lane from the High Street towards site

Entrance to the site

Existing warehouse with Royal Mail Sorting Office behind

View north across the site towards Firth Road