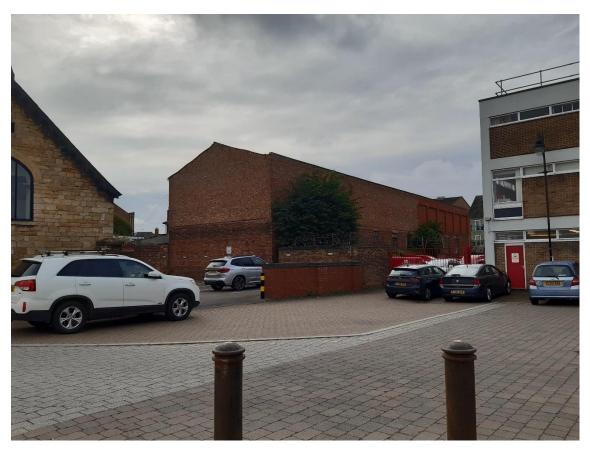

Proposed north elevation

Proposed west elevation

View along Tanners Lane from the High Street towards site

Entrance to the site

Existing warehouse with Royal Mail Sorting Office behind

View north across the site towards Firth Road

Rear of High Street properties and 134 High Street to right

Rear elevation of 134 High Street

**Tanners Court** 

Additional view of Tanners Court

Rear of warehouse from Firth Road

Longer view towards site from Firth Road