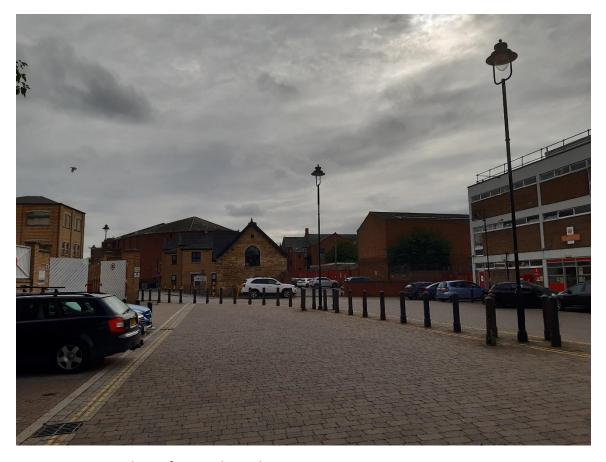

Proposed north elevation

Proposed west elevation

View along Tanners Lane from the High Street towards site

Entrance to the site

Existing warehouse with Royal Mail Sorting Office behind

View north across the site towards Firth Road