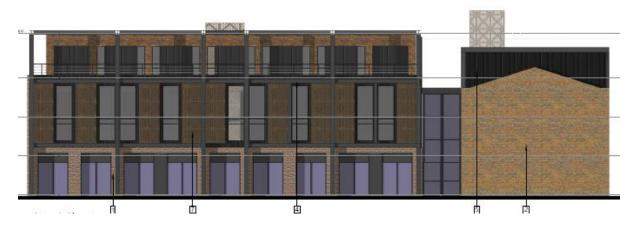

## Lincoln Sports Partnership plans

Site location plan

Proposed site layout

Proposed Ground Floor Plan

Proposed First & Second Floor Plan

Proposed Third Floor Plan

Proposed east elevation

Proposed south elevation

Proposed north elevation

Proposed west elevation

View along Tanners Lane from the High Street towards site

Entrance to the site

Existing warehouse with Royal Mail Sorting Office behind

View north across the site towards Firth Road