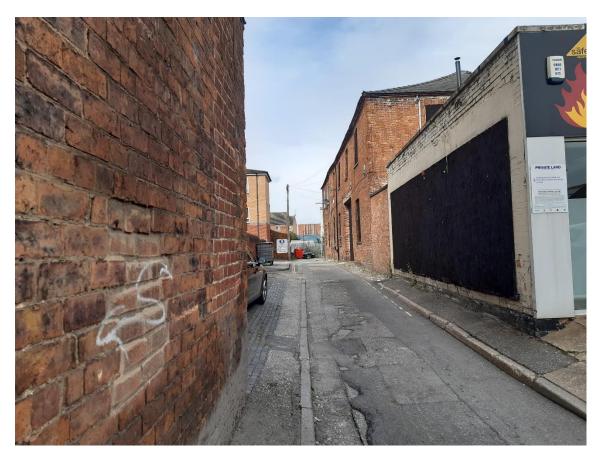

Proposed north elevation

Proposed west elevation

View along Tanners Lane from the High Street towards site

Entrance to the site

Existing warehouse with Royal Mail Sorting Office behind

View north across the site towards Firth Road