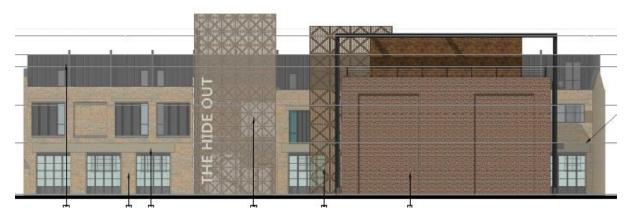

## Lincoln Sports Partnership plans

Site location plan

Proposed site layout

Proposed Ground Floor Plan

Proposed First & Second Floor Plan

Proposed Third Floor Plan

Proposed east elevation

Proposed south elevation

Proposed north elevation

Proposed west elevation

View along Tanners Lane from the High Street towards site

Entrance to the site

Existing warehouse with Royal Mail Sorting Office behind

View north across the site towards Firth Road